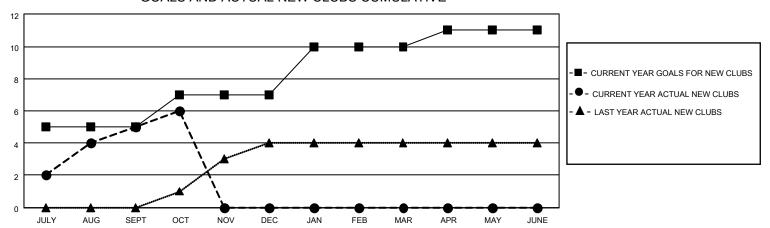

## GOALS AND ACTUAL NEW CLUBS CUMULATIVE

| DROPPED CLUBS: 0 |    | 47 CLUBS OF 105 ADDED 1 OR<br>MORE NEW MEMBERS | GENDER DISTRIBUTION       |                |  |
|------------------|----|------------------------------------------------|---------------------------|----------------|--|
|                  |    | WORE NEW WEIWBERS                              | MALE                      | 3,024 (76.62%) |  |
|                  |    |                                                | FEMALE 923 (23.38%)       |                |  |
| DROPPED MEMBERS  |    |                                                | NON BINARY                | 0 (0.00%)      |  |
|                  |    |                                                | PREFER NOT TO ANSWER      | 0 (0.00%)      |  |
| DECEASED         | 6  |                                                |                           |                |  |
| CLUB CANCELLED   | 0  | CLICK HERE FOR CUMULATIVE                      | TOTAL FAMILY UNIT MEMBERS | 1,368          |  |
| OTHER            | 88 | MEMBERSHIP DATA                                |                           |                |  |
| TOTAL            | 94 |                                                | FAMILY MEMBERS PAYING HA  | LF DUES 700    |  |
|                  |    |                                                |                           |                |  |