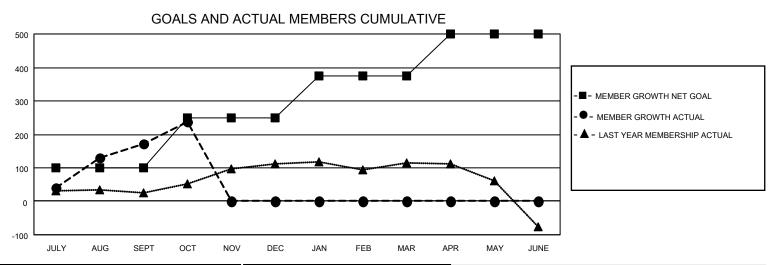

## MONTHLY MEMBERSHIP PROGRESS REPORT

LOCATION INDIA District 317 D Results as of: 10/31/2021

| Clubs RESULTS FOR 2021-2022 |   |   |   | Members RESULTS FOR 2021-2022 |     |     |    |
|-----------------------------|---|---|---|-------------------------------|-----|-----|----|
|                             |   |   |   |                               |     |     |    |
| JULY/AUG/SEPT               | 5 | 5 | 0 | JULY/AUG/SEPT                 | 100 | 270 | 76 |
| OCT/NOV/DEC                 | 2 | 1 | 0 | OCT/NOV/DEC                   | 150 | 86  | 19 |
| JAN/FEB/MAR                 | 3 | 0 | 0 | JAN/FEB/MAR                   | 125 | 0   | 0  |
| APR/MAY/JUNE                | 1 | 0 | 0 | APR/MAY/JUNE                  | 125 | 0   | 0  |